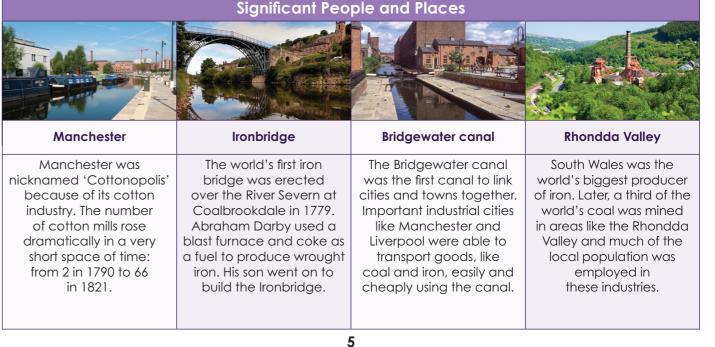

Between 1750 and 1900, the **population** of Britain grew by four times, from 10 million people to 40 million people.

With growth in agriculture and industry, canals, roads and railways were created or improved to **transport** large amounts of goods around Britain.

The **British Empire** expanded from a few colonies in 1750 to cover a fifth of the world's land by 1900. Colonies in places such as India, Australia, Canada and South Africa gave British factories access to important raw materials such as cotton, silk, fur and tea.

## **Richard Arkwright James Watt Humphry Davy James Brindley** Richard Arkwright opened James Watt improved **Humphry Davy** James Brindley was one the first cotton spinning created a safety lamp of the early canal the steam engines. to keep coal miners safe mill using his invention of They would power new enaineers who worked on the water frame. Although mills and transport. Despite from explosions caused some of the first canals. He mill owners may not have his great engineering by gas in the mines. played an essential role in had direct links with the ability, we now know shaping the way canals that Watt's early career were built during the slave trade, they will have indirectly gained from included the trafficking Industrial Revolution. their exploitation in pricing of enslaved Africans. and transportation of cotton.