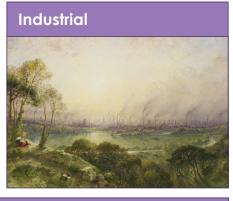

## What was the Industrial Revolution?

The word 'revolution' means a process of change. The **Industrial Revolution** was a time in British history where the country changed hugely from a mostly **rural** society to an industrial one. This means that many British people moved from living in small towns and villages, where they were farmers, to huge cities, where they worked in places such as factories or mills. It also meant society changed from being based on manufacturing by hand and human or animal power, to a society based on machinery.