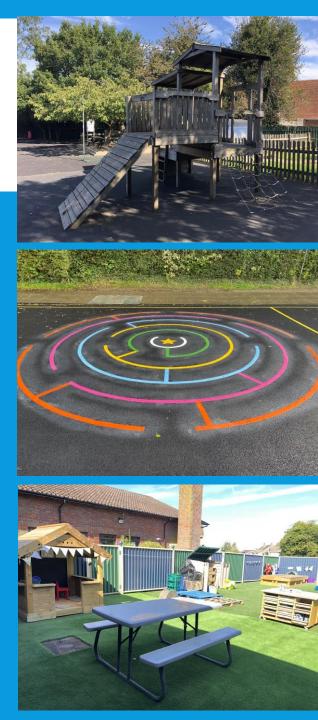

# WE'VE CONTRIBUTED TO... OUTDOOR EQUIPMENT

**Playground Climbing Frame** Playground Clock **Playground Markings** Wet Weather Shelter Wet Weather Games Early Years Garden Extension, Playhouse, Sandpit / Stage